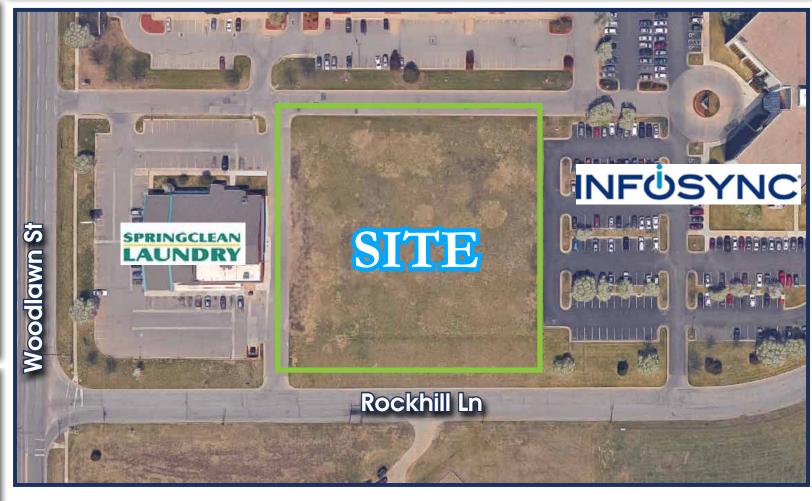

# Prime Building Site For Sale Woodlawn St. & Rockhill Ln. | Wichita, KS

## PROPERTY INFORMATION

Lot Size
2.43 AC
Zoning
General Office

PURCHASE PRICE \$350,000

## CONTACT INFORMATION

Jake Ramstack (316) 618-1100 jake@insitere.com

InSite Real Estate Group 608 W. Douglas, Suite 106 Wichita, KS 67203

AREA NEIGHBORS InfoSync ◆ SpringClean Laundry ◆ Wendy's ◆ Somerset Apartments ◆ Emprise Bank ◆ Advanced Medical DME ◆ Prometic Testing Center ◆ Accent Lighting ◆ Johnson's Garden Center ◆ Pizza Hut ◆ Cricket Wireless ◆ Headshots Bar & Grill ◆ Brexeco ◆ Emerson Biggens ◆ And More!