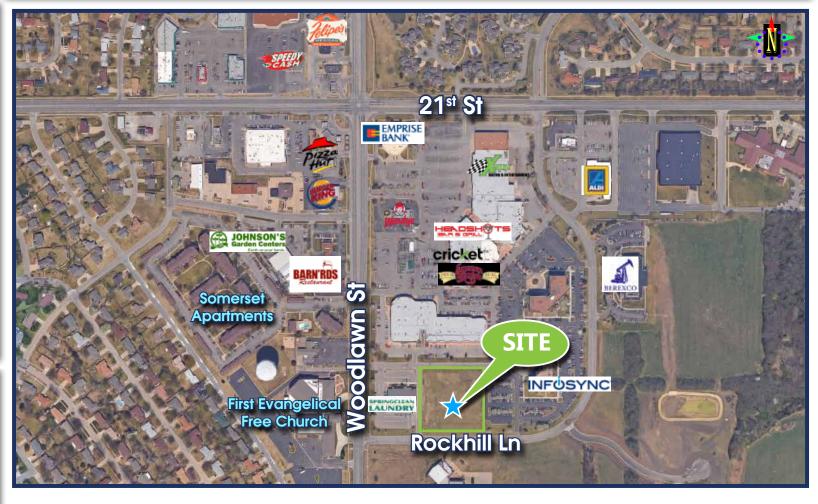

## Prime Building Site For Sale Woodlawn St. & Rockhill Ln. | Wichita, KS

### PROPERTY INFORMATION

Lot Size
2.43 AC
Zoning
General Office

PURCHASE PRICE \$350,000

## CONTACT INFORMATION

Jake Ramstack (316) 618-1100 jake@insitere.com

InSite Real Estate Group 608 W. Douglas, Suite 106 Wichita, KS 67203

AREA NEIGHBORS InfoSync ◆ SpringClean Laundry ◆ Wendy's ◆ Somerset Apartments ◆ Emprise Bank ◆ Advanced Medical DME ◆ Prometic Testing Center ◆ Accent Lighting ◆ Johnson's Garden Center ◆ Pizza Hut ◆ Cricket Wireless ◆ Headshots Bar & Grill ◆ Brexeco ◆ Emerson Biggens ◆ And More!